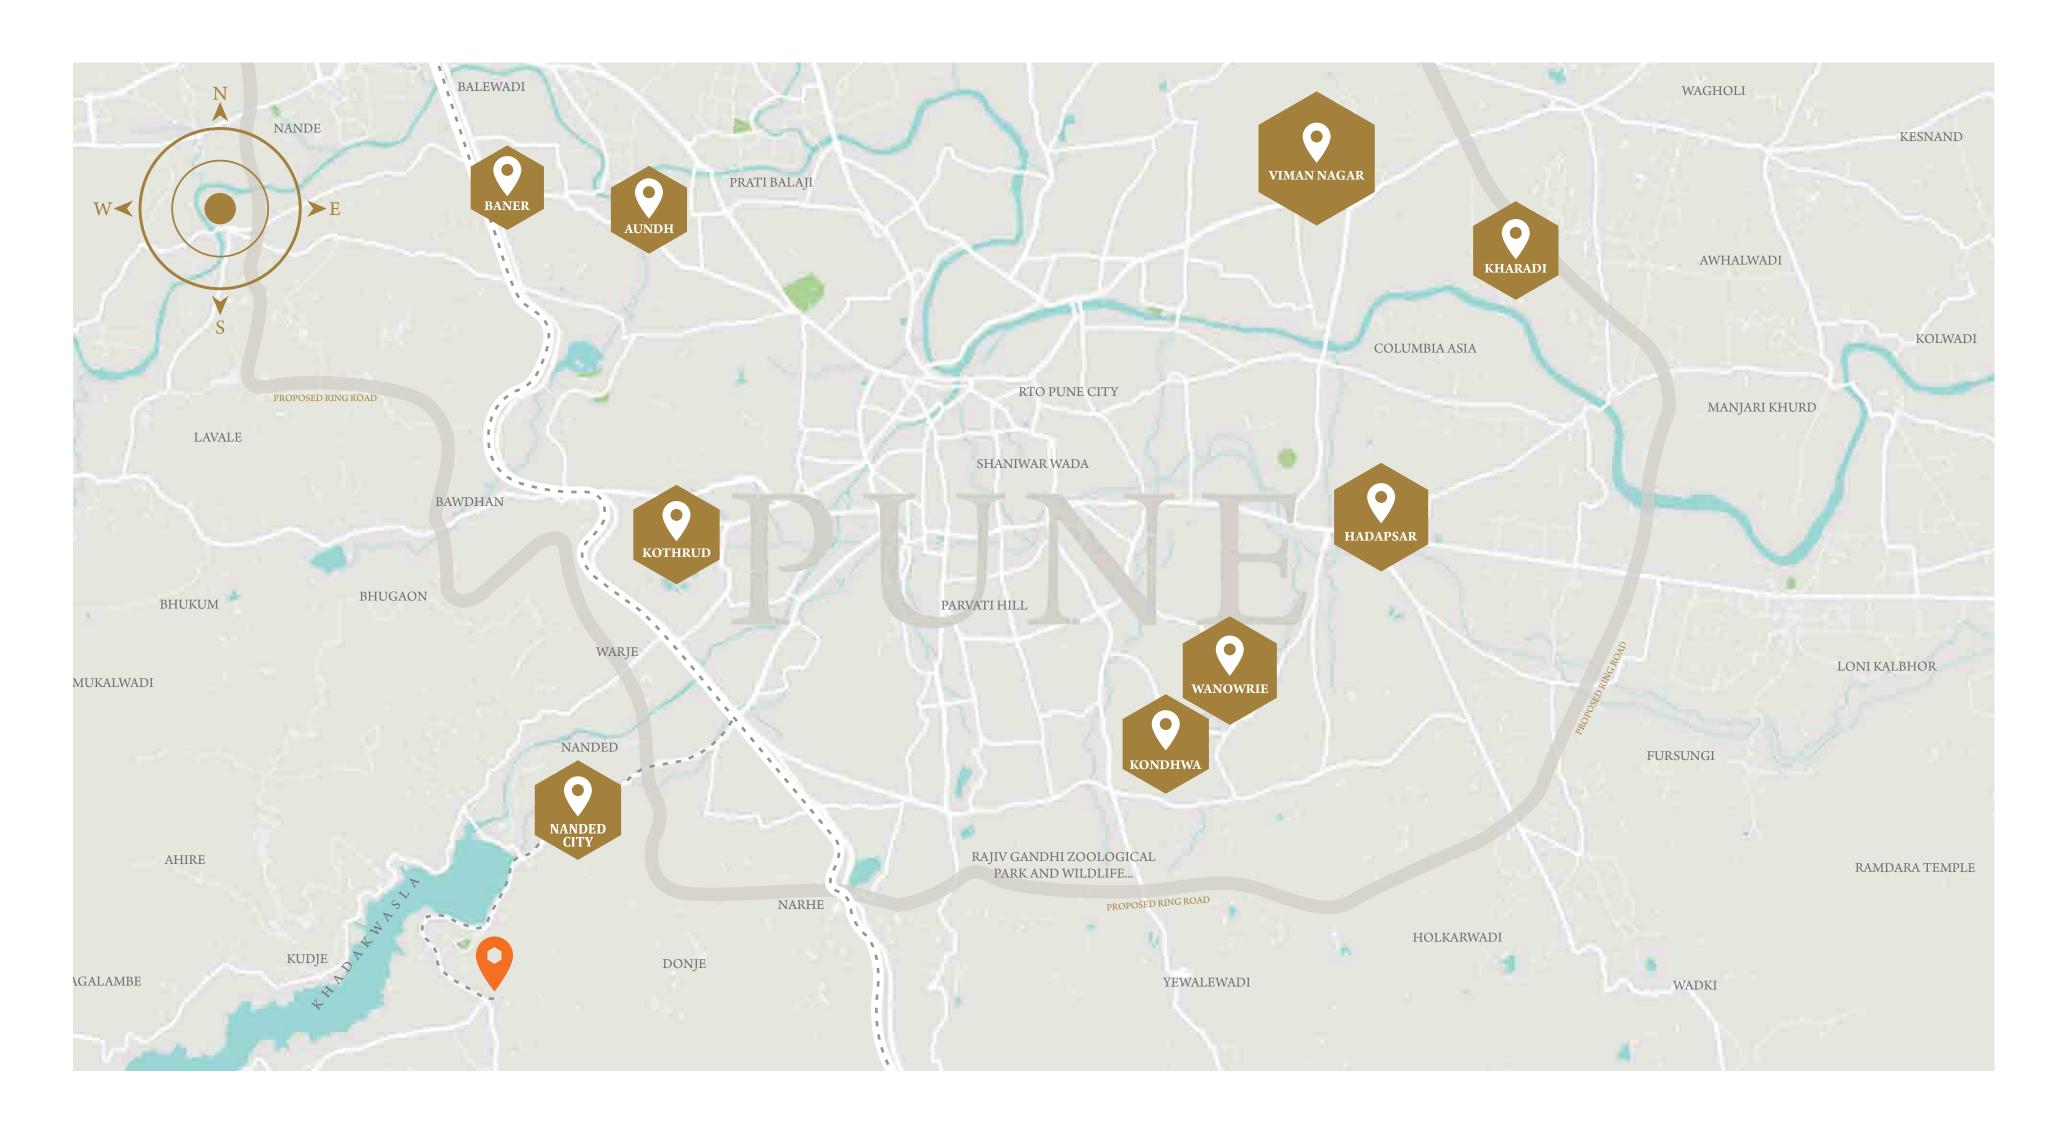

## THE ENVIABLE Getaway that is so well connected

Nested in Donje, Amar Prakriti is conveniently accessible from various localities of Pune. Area such as Donje is a popular choice as it consists of properties with breathtaking views that also give you all the luxury of living in a premium residence in central Pune.

## KEY DISTANCES

| Nanded City                | - 9 Km.         |
|----------------------------|-----------------|
| Dhayari Phata              | _ 24 mins       |
| Kothrud                    | _ 40 mins       |
| Baner                      | - 45 mins       |
| Kondhwa                    | 50 mins         |
| Swargate                   | 50 mins         |
| Hadapsar                   | 1 hr. 20 mins   |
| Viman Nagar (Pune Airport) | _ 1 hr. 30 mins |

## KEY DISTANCES

| Nanded City            | _ 9 Km.  |
|------------------------|----------|
| Krushnai Water Park    | _ 5 Mins |
| Khadakwasla Dam        | 12 Mins  |
| Sinhagad Fort          | 20 Mins  |
| Pune-Bangalore Highway | 24 Mins  |
|                        |          |