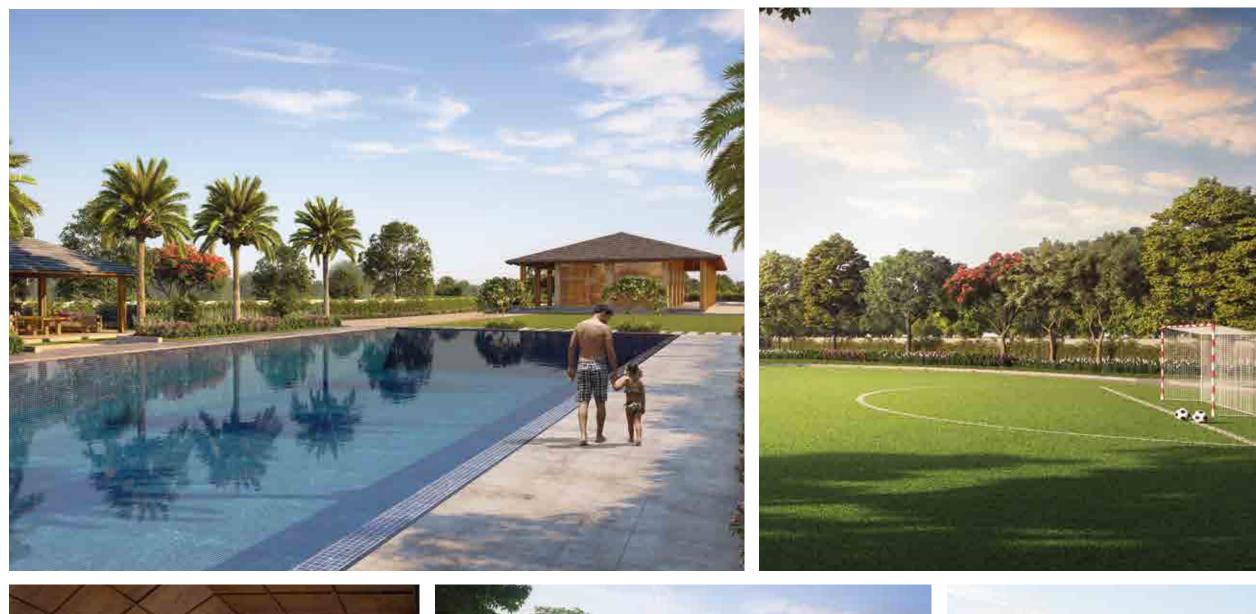

## PROJECT AMENITIES

- Multipurpose hall
- Party lawn
- Half olympic size swimming pool with changing room
- Toddler / baby swimming pool
- Children's play area
- Multipurpose sports ground
- Jogging track

# AMENITIES

This exquisitely-planned area gives you access to an unimaginable range of contemporary amenities that are in harmony with the nature.

| (1) ENTRANCE PORCH | 2 MULTIPURPOSE HALL    | ③ PARTY LAWN   | (4) SWIMMING PC | OOL        |
|--------------------|------------------------|----------------|-----------------|------------|
| 5 CHANGING ROOMS   | 6 CHILDREN'S PLAY AREA | 7 MULTIPURPOSI | E SPORTS GROUND | 8 SERVICES |