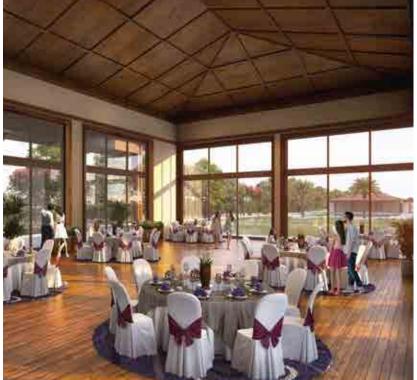

## PROJECT AMENITIES

- Multipurpose hall
- Party lawn
- Half olympic size swimming pool with changing room
- Toddler / baby swimming pool
- Children's play area
- Multipurpose sports ground
- Jogging track

# AMENITIES

This exquisitely-planned area gives you access to an unimaginable range of contemporary amenities that are in harmony with the nature.

| (1) ENTRANCE PORCH | 2 MULTIPURPOSE HALL    | ③ PARTY LAWN   | (4) SWIMMING PC | OOL        |
|--------------------|------------------------|----------------|-----------------|------------|
| 5 CHANGING ROOMS   | 6 CHILDREN'S PLAY AREA | 7 MULTIPURPOSI | E SPORTS GROUND | 8 SERVICES |

# MULTIPURPOSE HALL

\*Artistic impression

The furniture shown is only for representation. No furniture will be provided by the Promoter.