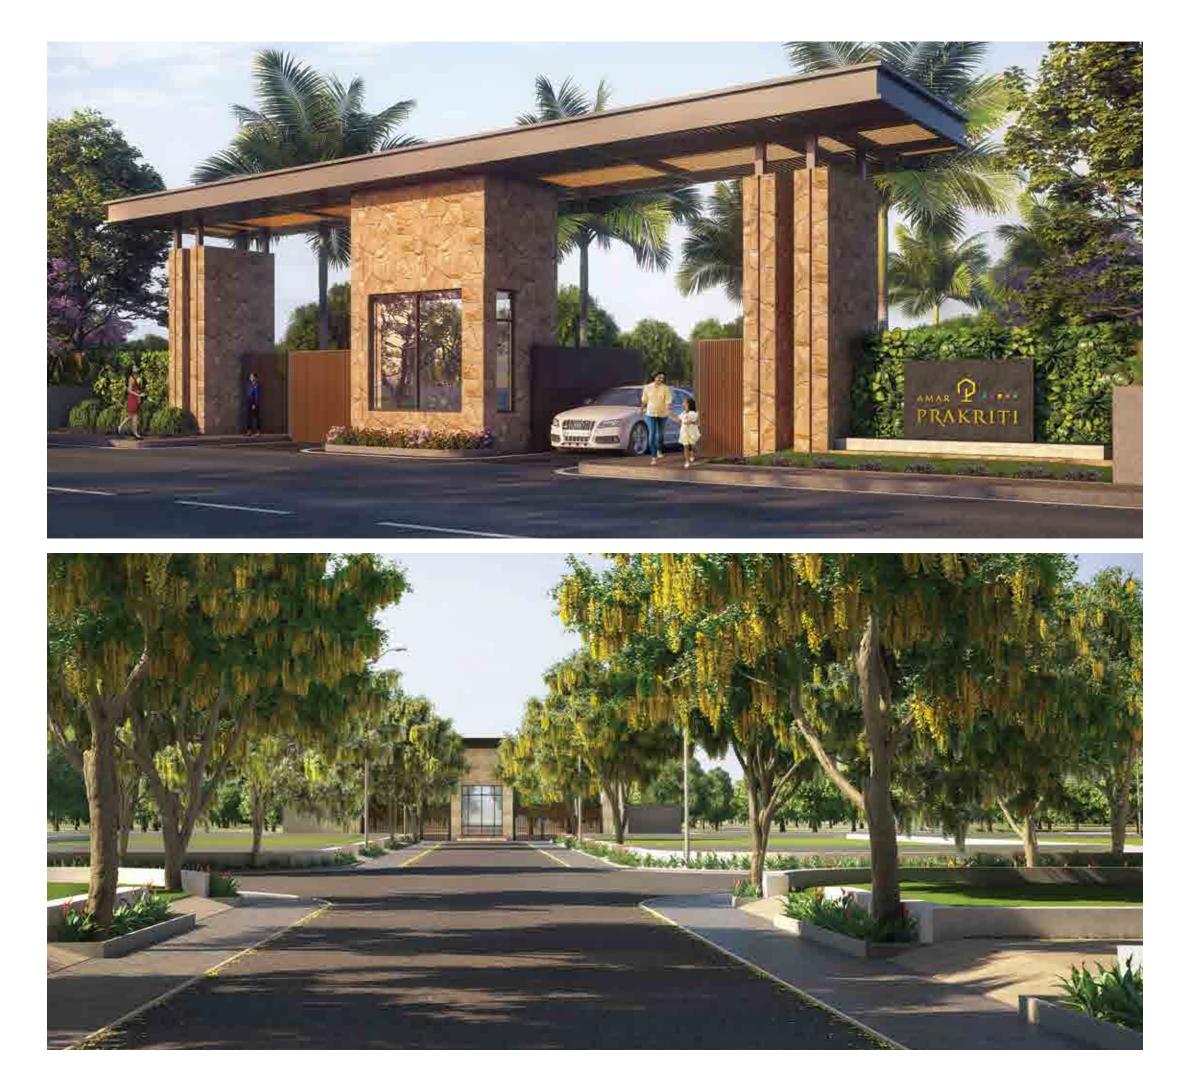

#### SECURITY

- 2 main entrance gates along with security cabin (Including Future Proposed Phase 2).
- 4 Emergency access gates (Including Future Proposed Phase 2).
- CCTV network for critical entry and exit points.
- External project compound wall of 6ft high in masonry.
- Individual Plot compound wall (with other adjoining plots) in 1 ft high masonry.