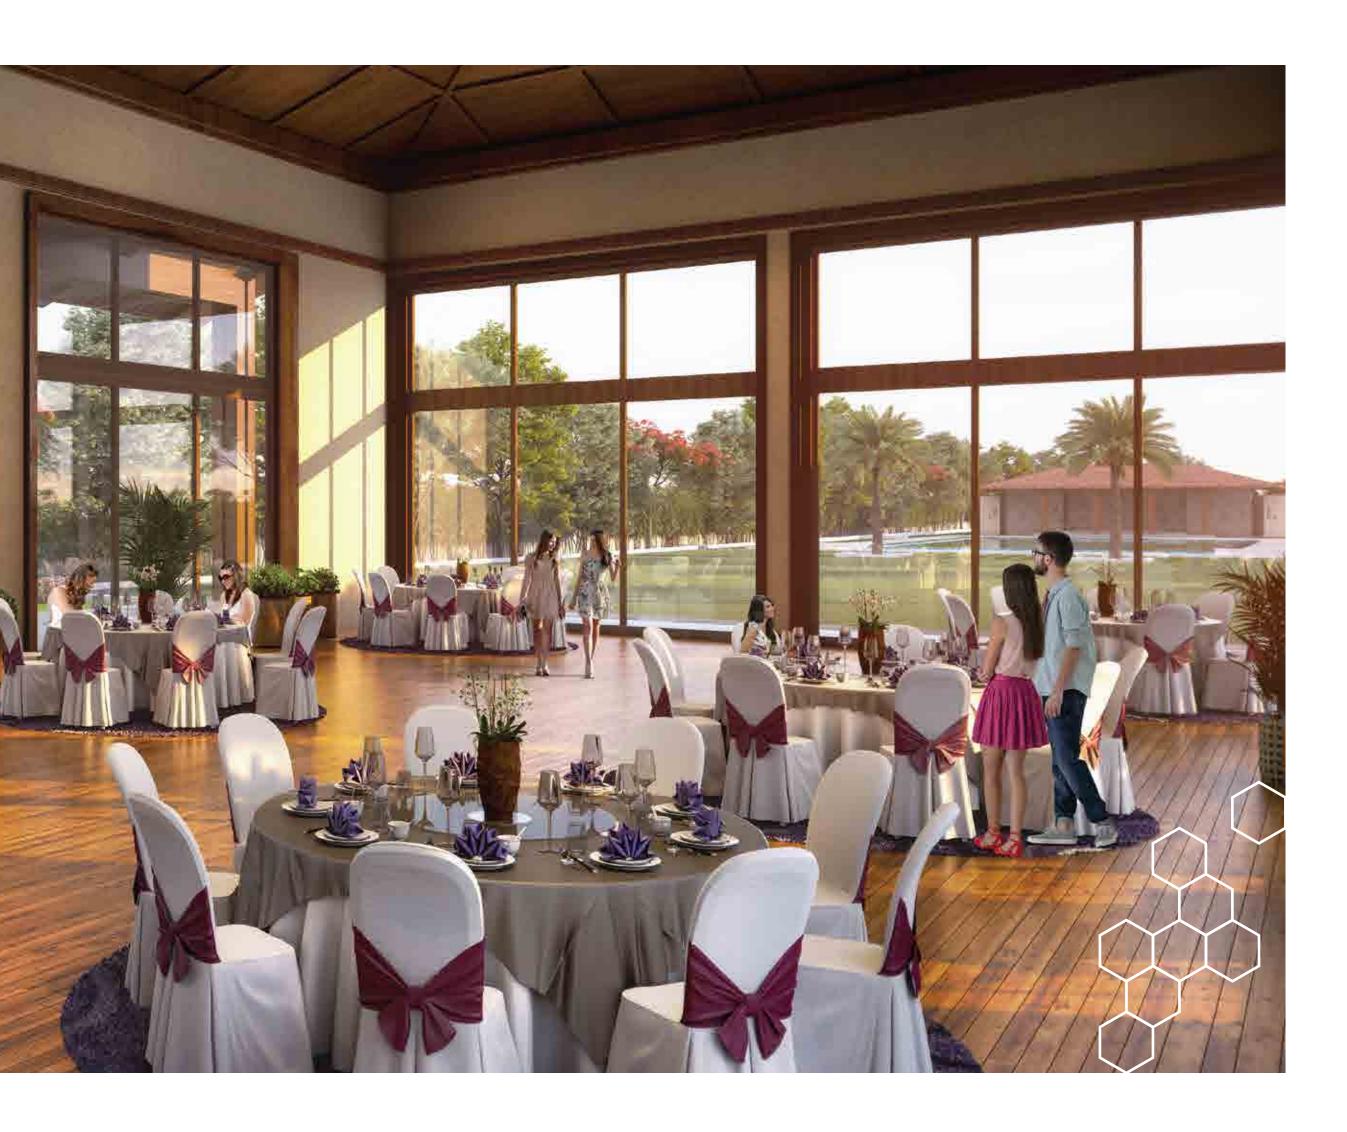

## PROJECT AMENITIES

- Multipurpose hall
- Party lawn
- Half olympic size swimming pool with changing room
- Toddler / baby swimming pool
- Children's play area
- Multipurpose sports ground
- Jogging track

# AMENITIES

This exquisitely-planned area gives you access to an unimaginable range of contemporary amenities that are in harmony with the nature.

| (1) ENTRANCE PORCH | 2 MULTIPURPOSE HALL    | ③ PARTY LAWN   | (4) SWIMMING PC | OOL        |
|--------------------|------------------------|----------------|-----------------|------------|
| 5 CHANGING ROOMS   | 6 CHILDREN'S PLAY AREA | 7 MULTIPURPOSI | E SPORTS GROUND | 8 SERVICES |

# MULTIPURPOSE HALL

\*Artistic impression

The furniture shown is only for representation. No furniture will be provided by the Promoter.