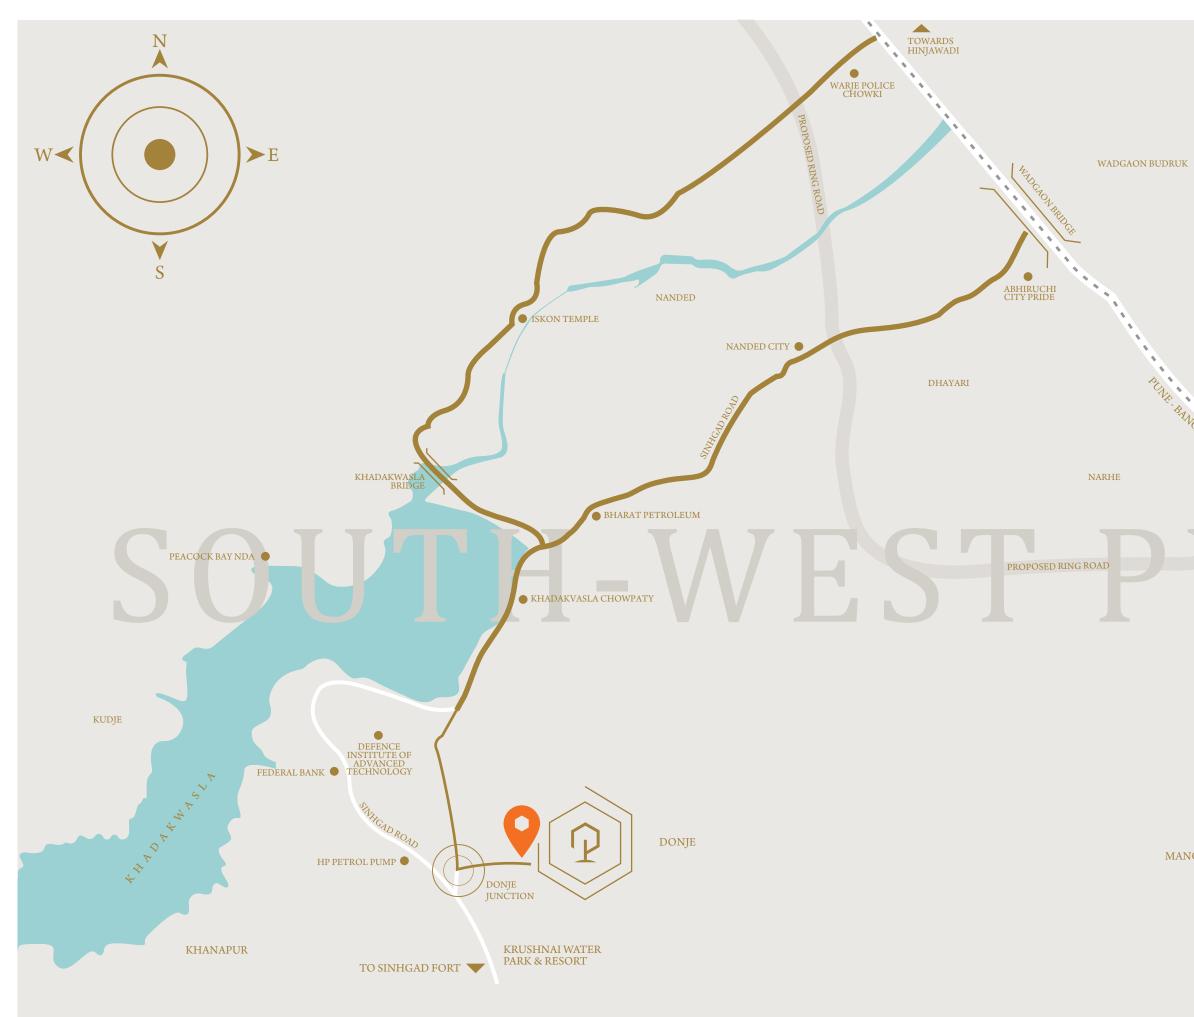

# LOCATION

UNINTERRUPTED CONNECTIVITY To scenic retreats

## THE ENVIABLE Getaway that is so well connected

Nested in Donje, Amar Prakriti is conveniently accessible from various localities of Pune. Area such as Donje is a popular choice as it consists of properties with breathtaking views that also give you all the luxury of living in a premium residence in central Pune.

## KEY DISTANCES

| Nanded City                | - 9 Km.         |
|----------------------------|-----------------|
| Dhayari Phata              | _ 24 mins       |
| Kothrud                    | _ 40 mins       |
| Baner                      | - 45 mins       |
| Kondhwa                    | 50 mins         |
| Swargate                   | 50 mins         |
| Hadapsar                   | 1 hr. 20 mins   |
| Viman Nagar (Pune Airport) | _ 1 hr. 30 mins |

# THE ENVIABLE GETAWAY That is so well connected

Away from the city surrounded by the concrete jungle, to add its leisures, Amar Prakriti is in close proximity to the lovely Khadakwasala dam, various resorts, and is quintessentially only a few minutes away from the scenic Sahyadri hills. Truly, Amar Prakriti is redefining what luxury means in today's reality.

## KEY DISTANCES

| Nanded City            | _ 9 Km.  |
|------------------------|----------|
| Krushnai Water Park    | _ 5 Mins |
| Khadakwasla Dam        | 12 Mins  |
| Sinhagad Fort          | 20 Mins  |
| Pune-Bangalore Highway | 24 Mins  |
|                        |          |