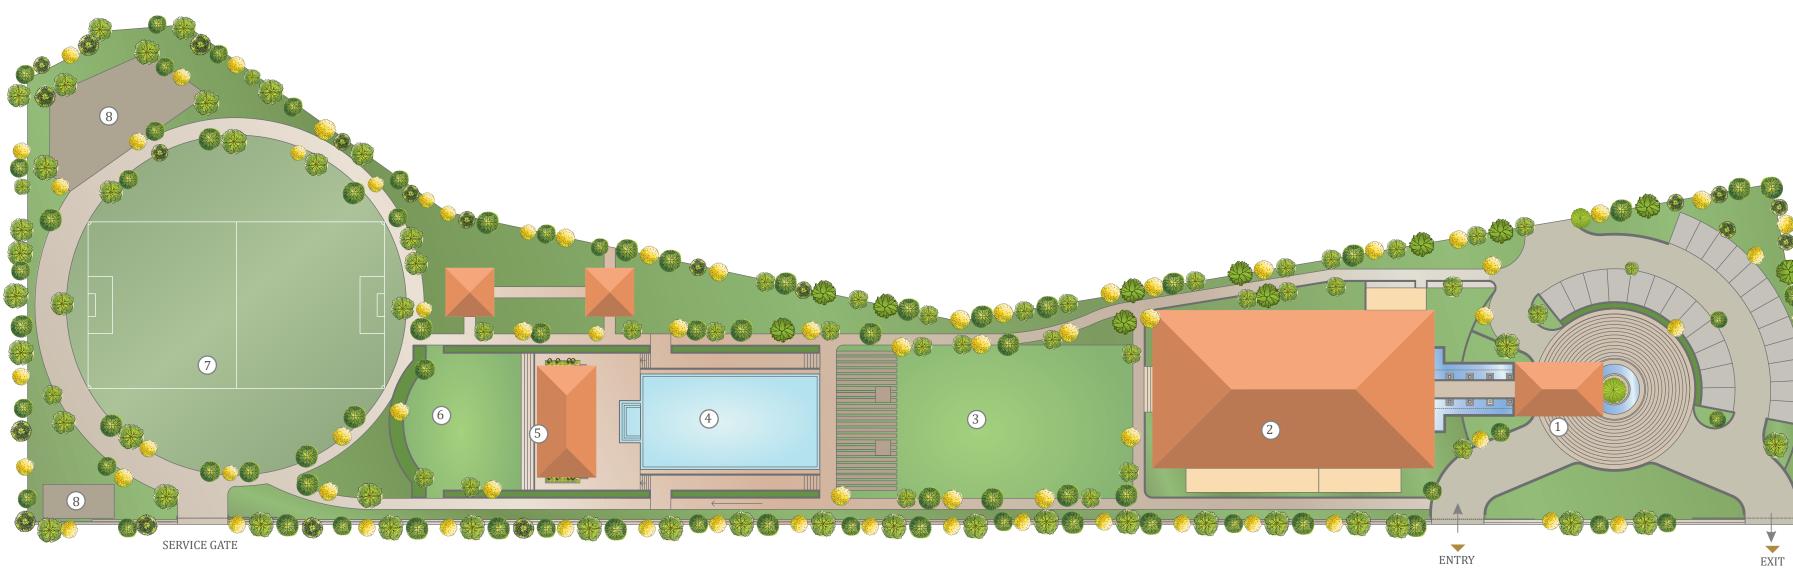

# MASTERCLASS OF A MASTERPLAN

The masterplan of Amar Prakriti reflects simplicity of design. Well laid out road networks that follow the text book grid pattern with properly designed crossroads and well landscaped peripheries are the hallmark of the layout.

# AMENITIES

This exquisitely-planned area gives you access to an unimaginable range of contemporary amenities that are in harmony with the nature.

| (1) ENTRANCE PORCH | 2 MULTIPURPOSE HALL    | ③ PARTY LAWN   | (4) SWIMMING PC | OOL        |
|--------------------|------------------------|----------------|-----------------|------------|
| 5 CHANGING ROOMS   | 6 CHILDREN'S PLAY AREA | 7 MULTIPURPOSI | E SPORTS GROUND | 8 SERVICES |