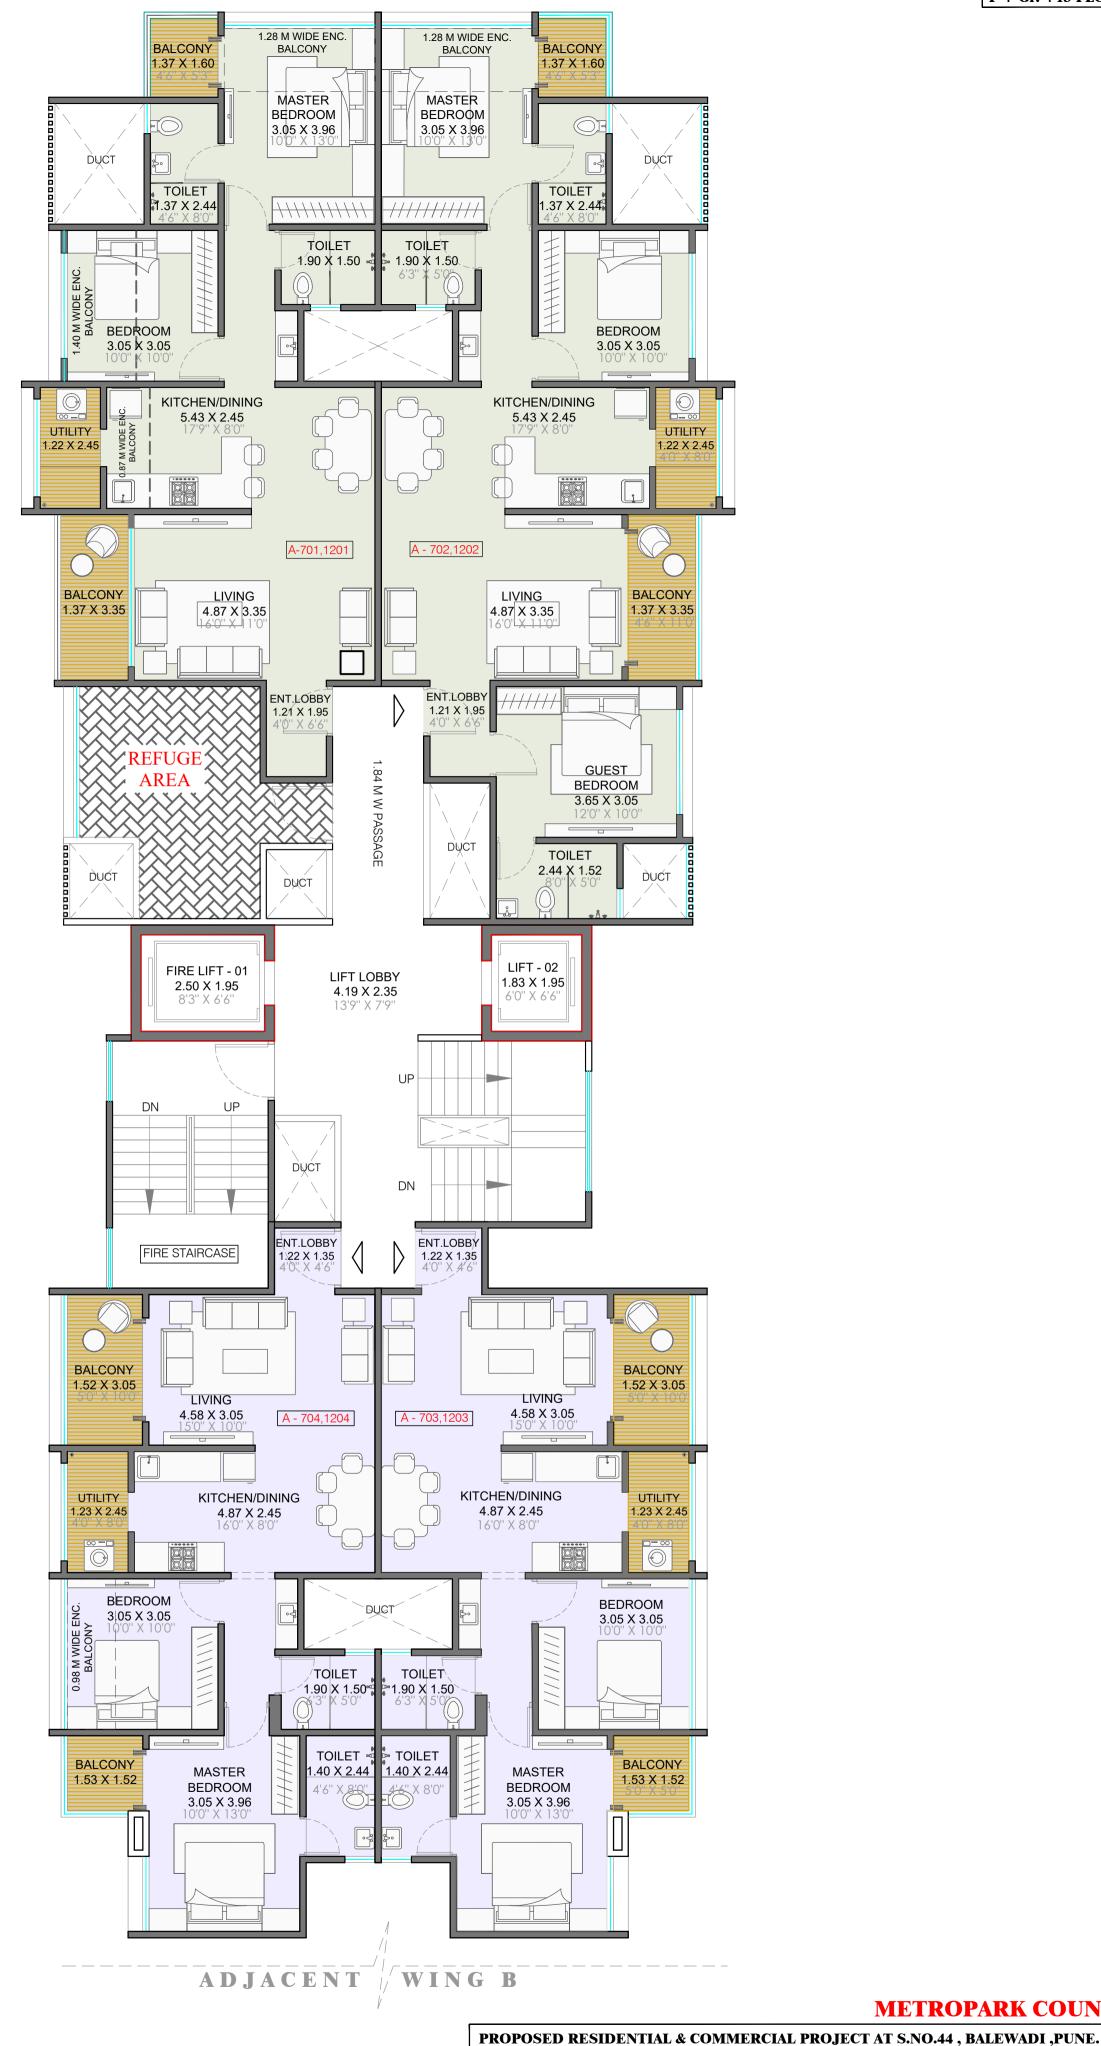

#### **METROPARK COUNTY**

| REFUGE 7TH & 127 | TH FLOOR PI | LAN            |                        |                     |         |                 |                 |   |
|------------------|-------------|----------------|------------------------|---------------------|---------|-----------------|-----------------|---|
| FLAT NOS         | FLAT TYPE   | RERA<br>CARPET | OPEN BALCONY<br>CARPET | ENCLOSED<br>BALCONY | UTILITY | TOTAL<br>CARPET | TOTAL<br>CARPET | Γ |
|                  |             | SQ.M           | SQ.M                   | SQ.M                | SQ.M    | SQ.M            | SQ.FT           |   |
| A - 701 , 1201   | 3-BHK       | 56.58          | 6.78                   | 11.06               | 3.09    | 77.51           | 834             | Ī |
| A - 701 , 1202   | 3-BHK       | 79.20          | 6.78                   | 4.06                | 3.09    | 93.13           | 1002            |   |
| A - 701 , 1203   | 2-BHK       | 62.96          | 6.96                   | 0.00                | 3.16    | 73.08           | 787             |   |
| A - 701 , 1204   | 2-BHK       | 59.72          | 6.96                   | 3.11                | 3.29    | 73.08           | 787             |   |

#### **REFUGE 7TH & 12TH FLOOR PLAN** PROPOSED RESIDENTIAL & COMMERCIAL PROJECT AT S.NO.44, BALEWADI, PUNE. OPEN **ENCLOSED** TOTAL TOTAL RERA FLAT **BALCONY** UTILITY **FLAT NOS** CARPET **BALCONY** CARPET CARPET TYPE **CARPET** SQ.M SQ.M SQ.M SQ.FT SQ.M SQ.M B- 701, 1201 REFUGE B- 702, 1202 2-BHK 59.63 0.00 3.49 72.25 778 9.13 B- 703, 1203 59.82 787 2-BHK 9.84 0.00 3.49 73.15 B- 704, 1204 58.32 8.74 2.77 73.15 787 2-BHK 3.32