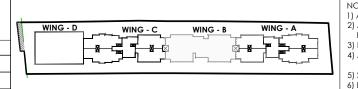

#### **METROPARK COUNTY**

| TYPICAL FLOOR PLAN                                     |           |             |                        |                     |         |                 |                 | PROPOSED RESIDENTIAL & COMMERCIAL PROJECT AT S.NO.44 , BALEWADI ,PUNE.                                                                                                                       |    |
|--------------------------------------------------------|-----------|-------------|------------------------|---------------------|---------|-----------------|-----------------|----------------------------------------------------------------------------------------------------------------------------------------------------------------------------------------------|----|
| FLAT NOS                                               | FLAT TYPE | RERA CARPET | OPEN BALCONY<br>CARPET | ENCLOSED<br>BALCONY | UTILITY | TOTAL<br>CARPET | TOTAL<br>CARPET | NOTES*  1) ALL CARPET CALCULATIONS ARE BASED AS PER RERA NORMS.  2) ALL THE AREAS OTHER THAN CARPET AREAS ARE MENTIONED                                                                      |    |
|                                                        |           | SQ.M        | SQ.M                   | SQ.M                | SQ.M    | SQ.M            | SQ.FT           | WING - D WING - C WING - B WING - A 2) ALL THE AREAS OTHER THAN CARPET AREAS ARE MENTIONED FOR ILLUSTRATION PURPOSE ONLY.  3) DIMENSIONS IN FEET AND AREAS IN SQ.FT ARE ONLY FOR REFERENCES. |    |
| B- 201, 301, 401, 501, 601, 801, 901, 1001, 1101, 1301 | 2-BHK     | 57.87       | 8.29                   | 2.77                | 3.32    | 72.25           | 778             | A) ALL DIMENSIONS ARE FROM UNFINISHED SURFACES AND INCLUDING                                                                                                                                 | ۱, |
| B- 202, 302, 402, 502, 602, 802, 902, 1002, 1102, 1302 | 2-BHK     | 59.63       | 9.13                   | 0.00                | 3.49    | 72.25           | 778             | ENCLOSED BALCONY.  5) SALE OF APARTMENT IS ON RERA CARPET AREA ONLY.                                                                                                                         |    |
| B- 203, 303, 403, 503, 603, 803, 903, 1003, 1103,1303  | 2-BHK     | 59.82       | 9.84                   | 0.00                | 3.49    | 73.15           | 787             | 6) LOCATION OF DOORS, WINDOWS/ VENTILATORS ARE SUBJECT TO CHANGE .                                                                                                                           |    |
| B- 204, 304, 404, 504, 604, 804, 904, 1004, 1104, 1304 | 2-BHK     | 58.32       | 8.74                   | 2.77                | 3.32    | 73.15           | 787             | Key Plan    7) LOCATION OF SANITARY FITTINGS SUBJECT TO CHANGE.   8) ISQ.M. = 10.764 SQ.FT.                                                                                                  | Ì  |