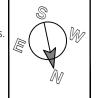

# PROPOSED RESIDENTIAL & COMMERCIAL PROJECT AT S.NO.44, BALEWADI, PUNE.

Key Plan

| TYPICAL FLOOR PLAN                                     |           |                |                        |                     |         | ·               |                 | I |
|--------------------------------------------------------|-----------|----------------|------------------------|---------------------|---------|-----------------|-----------------|---|
| FLAT NOS                                               | FLAT TYPE | RERA<br>CARPET | OPEN BALCONY<br>CARPET | ENCLOSED<br>BALCONY | UTILITY | TOTAL<br>CARPET | TOTAL<br>CARPET |   |
|                                                        |           | SQ.M           | SQ.M                   | SQ.M                | SQ.M    | SQ.M            | SQ.FT           |   |
| A-201, 301, 401, 501, 601, 801, 901, 1001, 1101, 1301  | 3-BHK     | 68.94          | 6.78                   | 14.32               | 3.09    | 93.13           | 1002            |   |
| A-202, 302, 402, 502, 602, 802, 902, 1002, 1102, 1302  | 3-BHK     | 79.20          | 6.78                   | 4.06                | 3.09    | 93.13           | 1002            |   |
| A- 203, 303, 403, 503, 603, 803, 903, 1003, 1103,1303  | 2-BHK     | 62.96          | 6.96                   | 0.00                | 3.16    | 73.08           | 787             |   |
| A- 204, 304, 404, 504, 604, 804, 904, 1004, 1104, 1304 | 2-BHK     | 59.72          | 6.96                   | 3.11                | 3.29    | 73.08           | 787             |   |

NOTES\*

1) ALL CARPET CALCULATIONS ARE BASED AS PER RERA NORMS.

2) ALL THE AREAS OTHER THAN CARPET AREAS ARE MENTIONED FOR ILLUSTRATION PURPOSE ONLY.

3) DIMENSIONS IN FEET AND AREAS IN SQ.FT ARE ONLY FOR REFERENCES.
4) ALL DIMENSIONS ARE FROM UNFINISHED SURFACES AND INCLUDING ENCLOSED BALCONY.
5) SALE OF APARTMENT IS ON RERA CARPET AREA ONLY.

ALLOCATION OF DOORS WINDOWS VENTIL ATORS APESUR JECT TO

6) LOCATION OF DOORS, WINDOWS/ VENTILATORS ARE SUBJECT TO CHANGE.
7) LOCATION OF SANITARY FITTINGS SUBJECT TO CHANGE.
8) 1SQ.M. = 10.764 SQ.FT.

WING - A P + Gr. +13 FLOORS