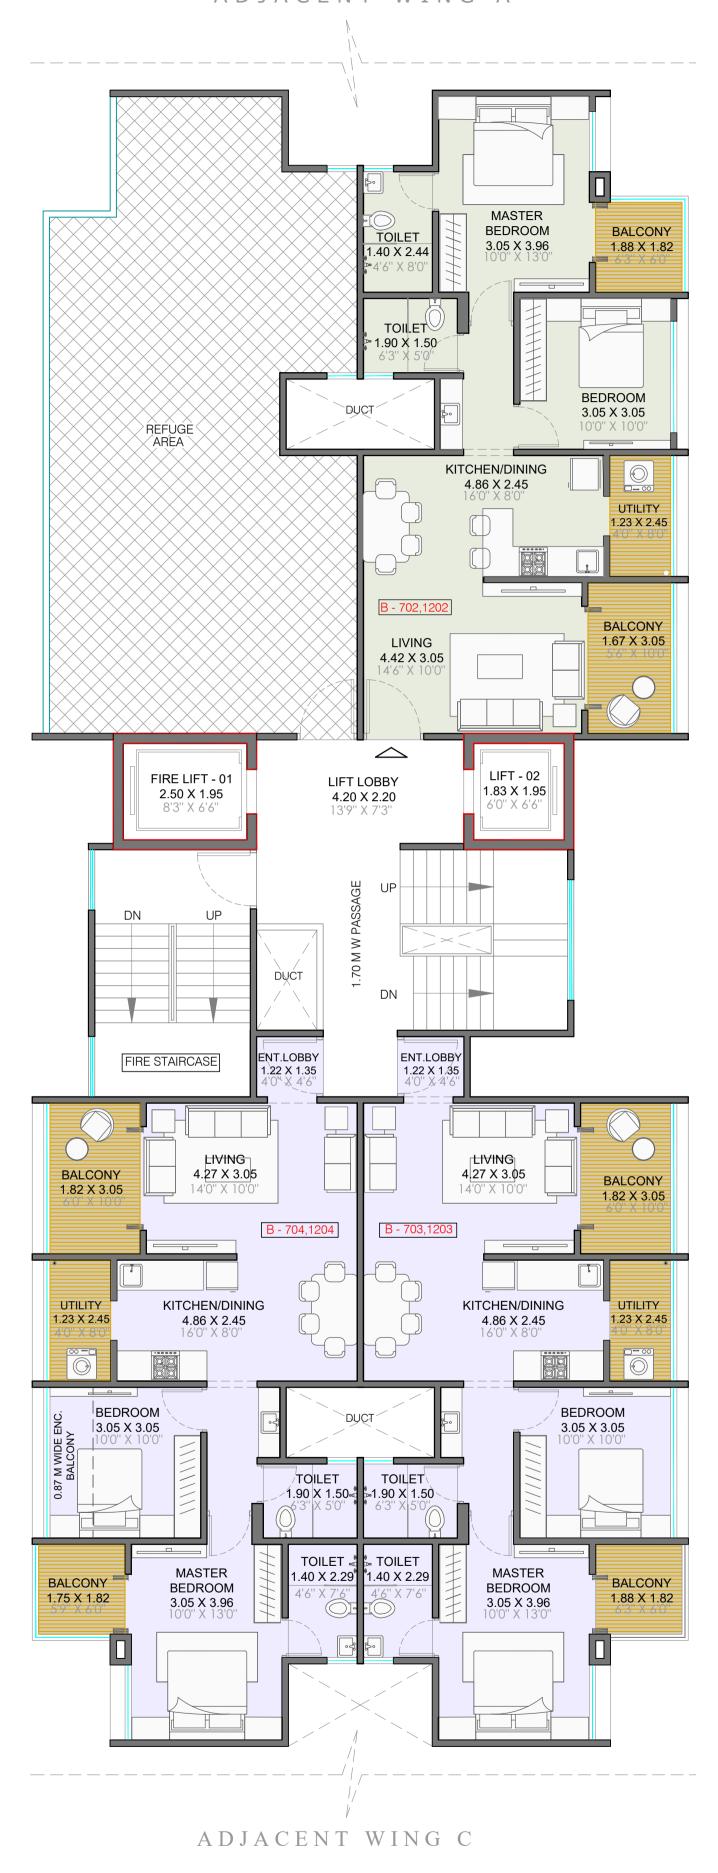

#### **REFUGE 7TH & 12TH FLOOR PLAN** PROPOSED RESIDENTIAL & COMMERCIAL PROJECT AT S.NO.44, BALEWADI, PUNE. OPEN **ENCLOSED** TOTAL TOTAL RERA FLAT **BALCONY** UTILITY **FLAT NOS** CARPET **BALCONY** CARPET CARPET TYPE **CARPET** SQ.M SQ.M SQ.M SQ.FT SQ.M SQ.M B- 701, 1201 REFUGE B- 702, 1202 2-BHK 59.63 0.00 3.49 72.25 778 9.13 B- 703, 1203 59.82 787 2-BHK 9.84 0.00 3.49 73.15 B- 704, 1204 58.32 8.74 2.77 73.15 787 2-BHK 3.32