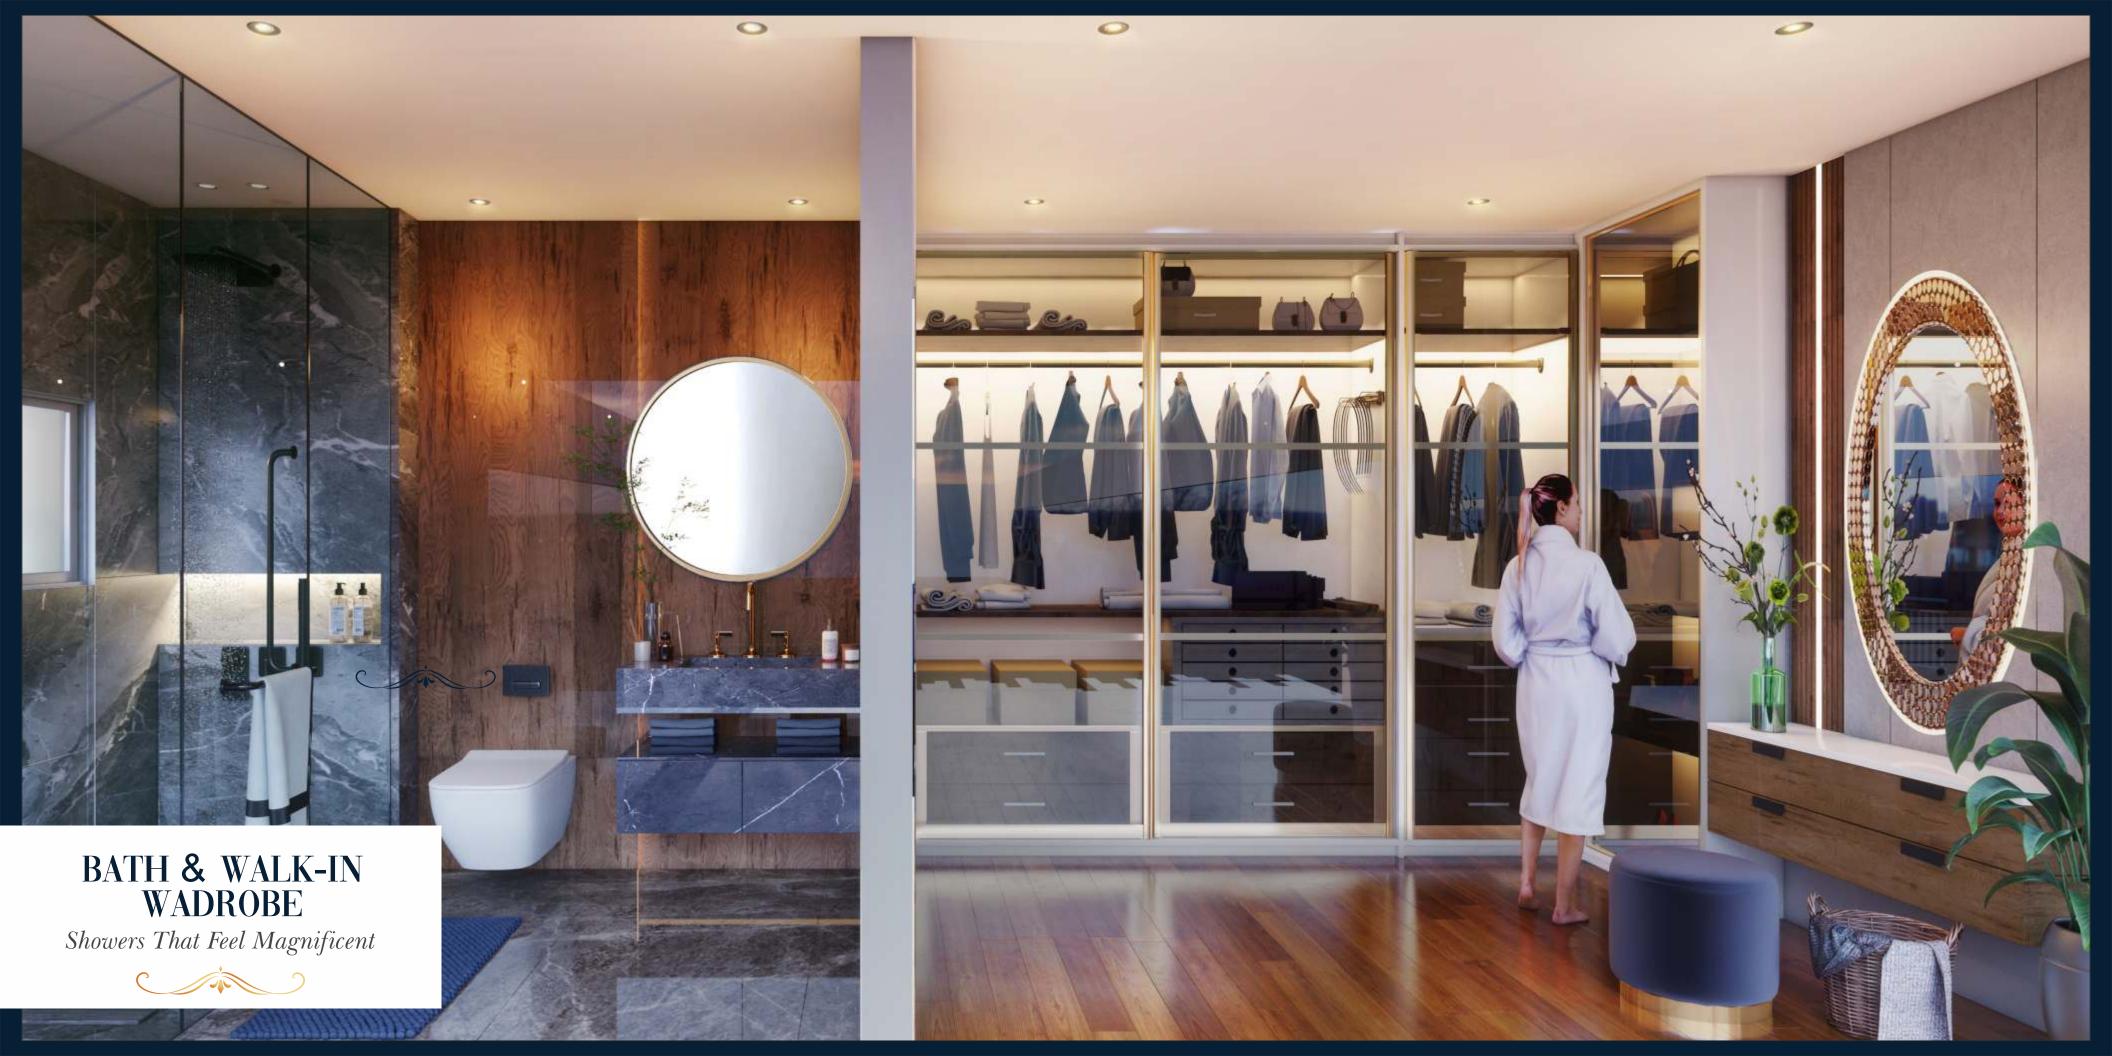

#### **BATHROOMS**

- Glass Partition for Two Master Bathrooms
- Concealed Plumbing Of ISI Mark
- C.P. Fittings Jaguar Or Equivalent
- Premium Sanitary Fittings Floor / Wall Mounted Jaquar Or Equivalent
- 600 X1200 Designer Dado Wall Tiles Upto Lintel Level
- Provision For Electric Geyser Point
- Provision For Exhaust Fan Point