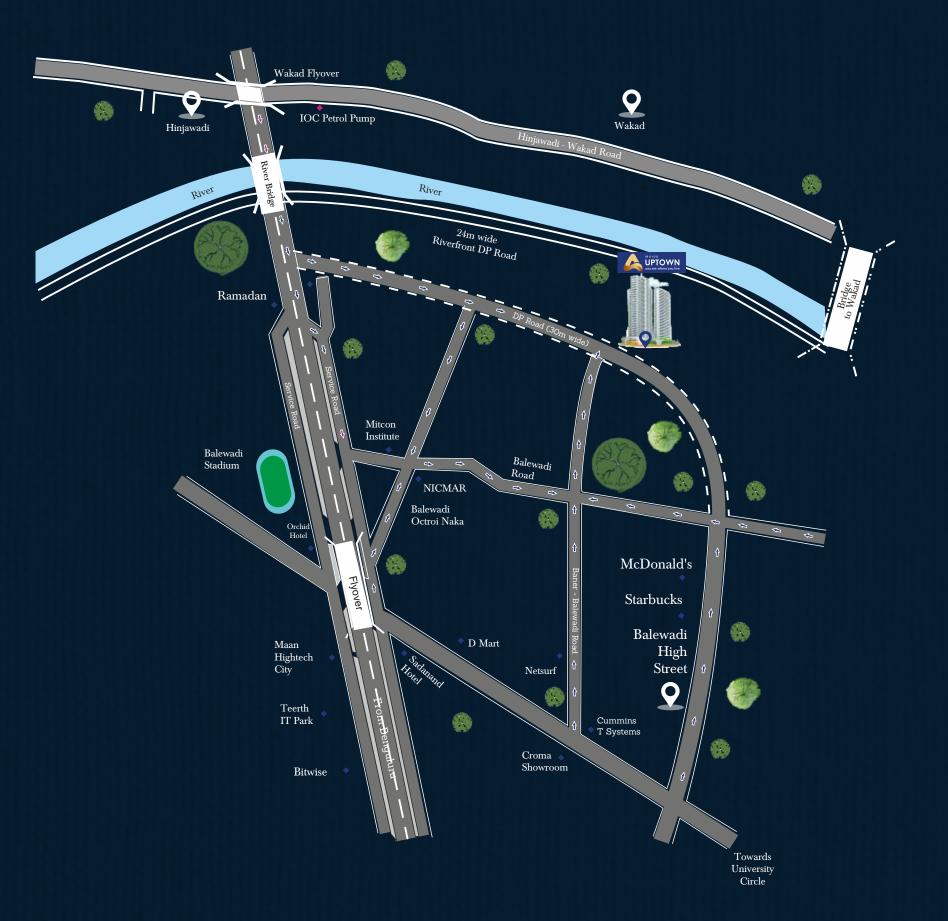

# BALEWADI Where everything is around you

#### Sports/Colleges/Schools {within 1 - 4 km}

- Balewadi Sports Complex 2 mins
- Bharti Vidyapeeth 2 mins
- Rabindranath Tagore School of Excellence - 2 mins
- Vibgyor High 2 mins
- The Orchid School 5 mins
- DAV Public School 10 mins
- Eurokids 5 mins
- Tulips Academy 5 mins
- MITCON 2 mins
- NICMAR 2 mins
- CM International 3 mins
- Footprints Play School 2 mins
- Sanskruti 2 mins
- Kidzee 2 mins

#### Healthcare {within 2 - 6 km}

- Jupiter Hospital
- Columbia Asia Hospital
- Lifepoint Multispeciality Hospital
- Surya Hospital
- Umarji Mother & Child Care
- Lifeline Hospital

#### Major IT & Work Spaces {within 2 - 4 km}

- Hinjawadi IT Park
- Veritas
- Bitwise
- Cummins India
- Teerth Technospace
- Amar Business Park
- Xoriant
- Siemens
- T- Systems

#### Malls/Hypermarkets/High Street {within 2 - 5 km}

- Balewadi High Street
- McDonald's
- D Mart
- R- Mart
- KK Bazaar
- Xion Mall
- The Orchid Hotel
- Sadanand Hotel
- Vivanta By Taj
- Holiday Inn
- Westend Mall / Cinepolis
- Westside
- Phoenix Mall (Wakad)
- E- Square

#### Public Transport & Connectivity {within 2 - 3 km}

- Metro Station
- Bus Stop
- Pune Mumbai Highway
- Mumbai Bengaluru Highway