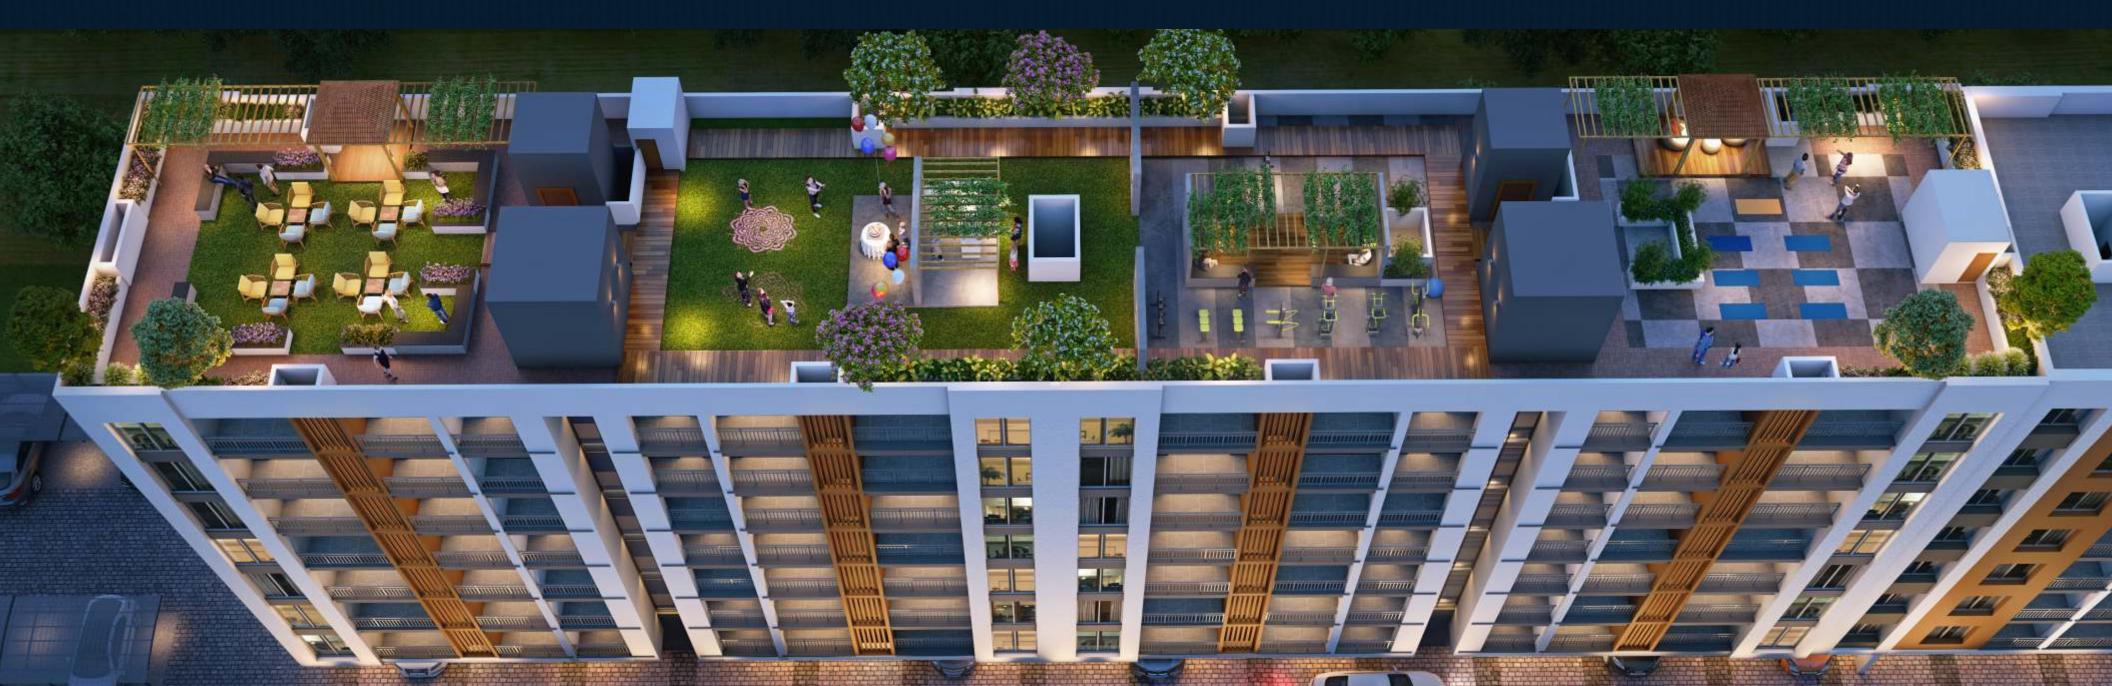

ROOFTOP LEVEL AMENITIES

## ROOFTOP level amenities

- Seating Area
- Pergola
- Toilet
- Party Lawn
- Stage
- Feature Wall

- Buffet Area With Pergola
- Seating With Pergola
- Open Gym
- Gazebo
- Yoga And Meditation Area
- Pathway