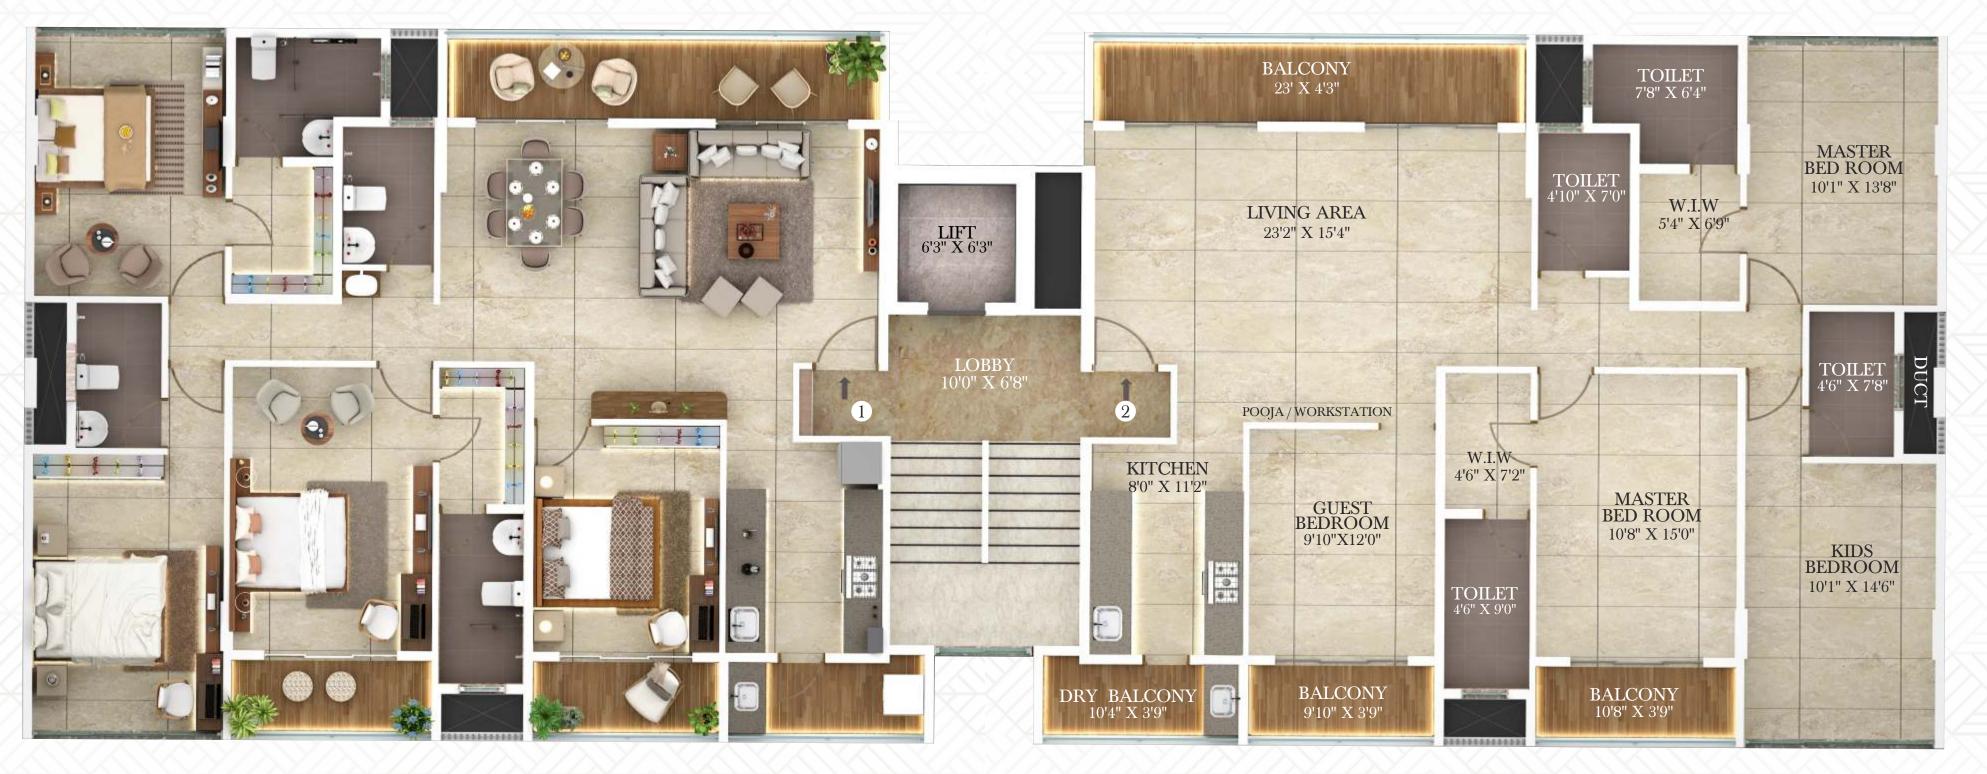

#### WING 7 A - 8

| AREA STATEMENT |       |           |        |        |         |  |  |
|----------------|-------|-----------|--------|--------|---------|--|--|
| FLAT TYPE      |       | CARPET    |        |        |         |  |  |
|                |       | ENCL BALC | BALC.  | CARPET |         |  |  |
|                | 4 BHK | 1233.29   | 113.69 | 213.34 | 1560.32 |  |  |