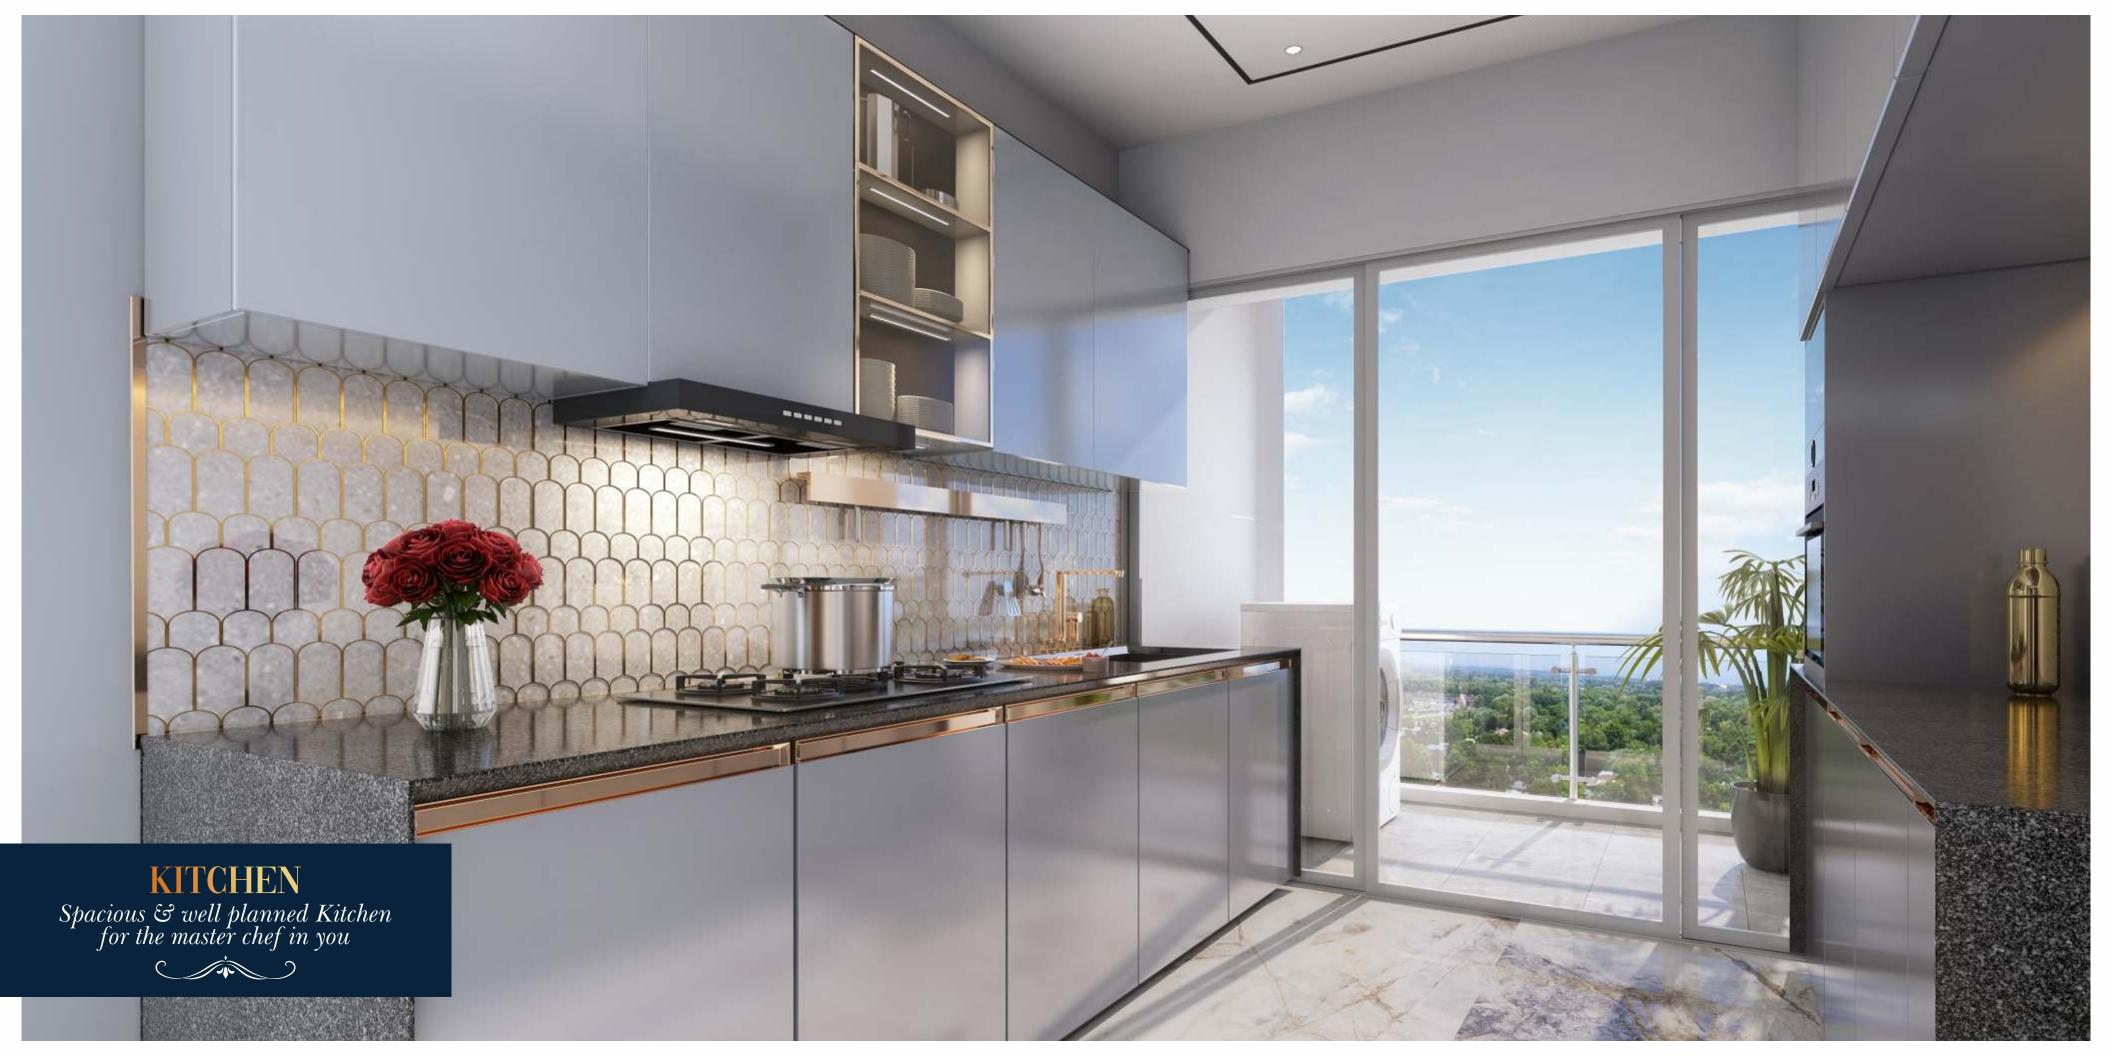

#### **KITCHEN**

- Granite Kitchen Platform With SS Sink & Dado Up To 2' Height
- Provision For Washing Machine In Dry Balcony
- Additional Sink In Dry Balcony