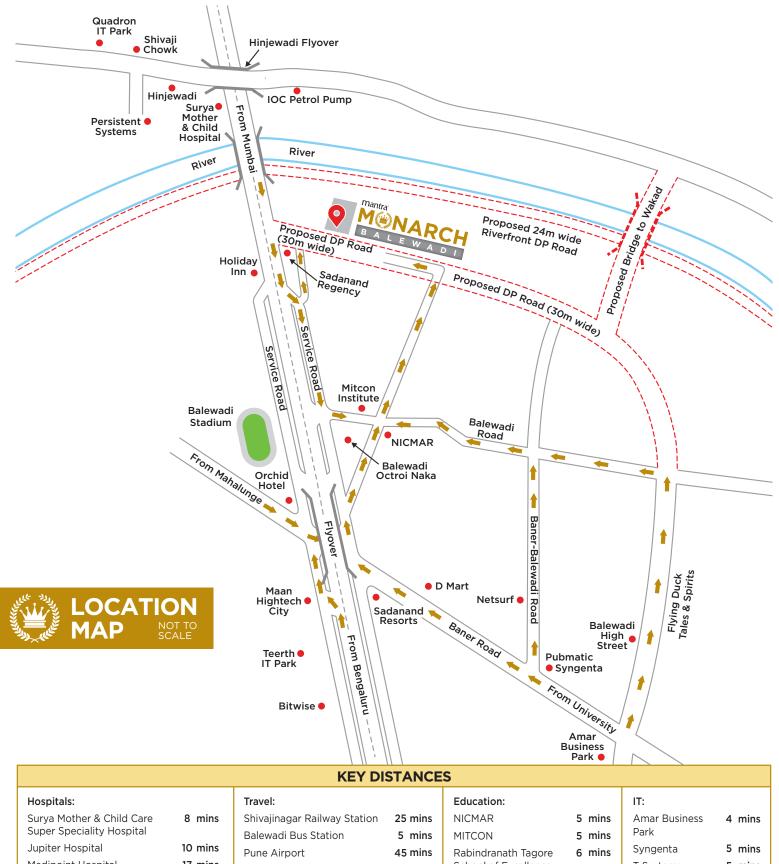

HINJEWADI

METICULOUSLY PLANNED FOR THE KING'S COMFORT

> At Mantra, we believe in making homes that more than fit you, they must suit you. With this focus, we bring to you Mantra Monarch. A King deserves a location where everything is within his reach. At Mantra Monarch, the planning is meticulous, the Pune - Bengaluru Highway is at less than a minute's drive, with the new proposed 30m wide DP road that connects you to the highway, effortlessly.

Pune's biggest IT Hub – Hinjewadi is well connected and the proposed 30m wide DP road will create better access to Hinjewadi with adjoining roads.

Mantra Monarch will be well connected with the metro rail. With the choice of choosing from 5 metro stations within reach and allows the King to move as per his preference.

The King's work life and social life will have absolute balance at Mantra Monarch, with the Balewadi High Street being in the neighbourhood. At the end of a long day if the King wishes to spend some time with his loved ones, he is just a few minutes away from the ever buzzing Balewadi – Baner road with the proposed 30m wide DP road.

With speciality hospitals like Jupiter, he is never too far from the best medical facilities available in the city of Pune.

The new proposed **30m wide DP road connects Mantra Monarch** to the Pune – Bengaluru Highway in less than a minute's drive. The other end of the road makes it easy to drive to **Baner road** when he can stop in between to pick-up his favorite coffee from his favorite coffee shop at **Balewadi High Street**. Connectivity to major IT hubs like Hinjewadi is also taken care of due to the proximity to the highway.

The connectivity advantage doesn't just end there. With the new metro rail, Mantra Monarch is in the midst of **5 upcoming metro stations** within a distance of 1-3 kms, so the King can travel smoothly avoiding delays.

The connectivity gets enhanced with the **proposed 44 km Riverfront road and the proposed bridges to Wakad,** connecting Balewadi, Baner, Aundh and Wakad, and creating a whole new micro-city within Pune.

I am very much happy to select Manra Properties.

| Jupiter Hospital                | 10 mins          | Pune Airport                     | 45 mins          | Rabindranath Tagore                | 6 mins             | Syngenta                | 5 mins                        |
|---------------------------------|------------------|----------------------------------|------------------|------------------------------------|--------------------|-------------------------|-------------------------------|
| Medipoint Hospital              | 17 mins          | Balewadi Stadium -               | 3 mins           | School of Excellence               |                    | T Systems               | 5 mins                        |
| Ruby Hall Clinic                | 20 mins          | Metro Station                    |                  | CM International School            | 6 mins             | Cummins India           | 7 mins                        |
| Aditya Birla Memorial Hospital  | 25 mins          | NICMAR - Metro Station           | 3 mins           | Vibgyor High School                | 12 mins            | Siemens                 | 7 mins                        |
|                                 |                  | Ram Nagar - Metro Station        | 5 mins           | The Orchid School                  | 14 mins            | Teerth                  | 10 mins                       |
|                                 |                  | Laxmi Nagar - Metro Station      | 6 mins           | Symbiosis                          | 24 mins            | Technospace             |                               |
|                                 |                  | Balewadi Phata - Metro Statior   | 8 mins           |                                    |                    | VERITAS                 | 14 mins                       |
|                                 |                  |                                  |                  |                                    |                    | Tata Technologies       | 14 mins                       |
|                                 |                  |                                  |                  |                                    |                    | lata reennoiogies       | 14 111113                     |
| Hotels:                         |                  | Shopping & Restaurants:          |                  |                                    |                    | Infosys                 | 15 mins                       |
| Hotels:<br>The Orchid Hotel     | 6 mins           | Shopping & Restaurants:<br>DMart | 6 mins           | The Westend Mall                   | 18 mins            | 0                       |                               |
|                                 | 6 mins<br>8 mins |                                  | 6 mins<br>7 mins | The Westend Mall<br>Reliance SMART | 18 mins<br>18 mins | Infosys                 | 15 mins                       |
| The Orchid Hotel                |                  | DMart                            | 7 mins           |                                    |                    | Infosys<br>Wipro        | 15 mins<br>16 mins            |
| The Orchid Hotel<br>Holiday Inn | 8 mins           | DMart<br>Balewadi High Street    | 7 mins           | Reliance SMART                     | 18 mins            | Infosys<br>Wipro<br>IBM | 15 mins<br>16 mins<br>20 mins |