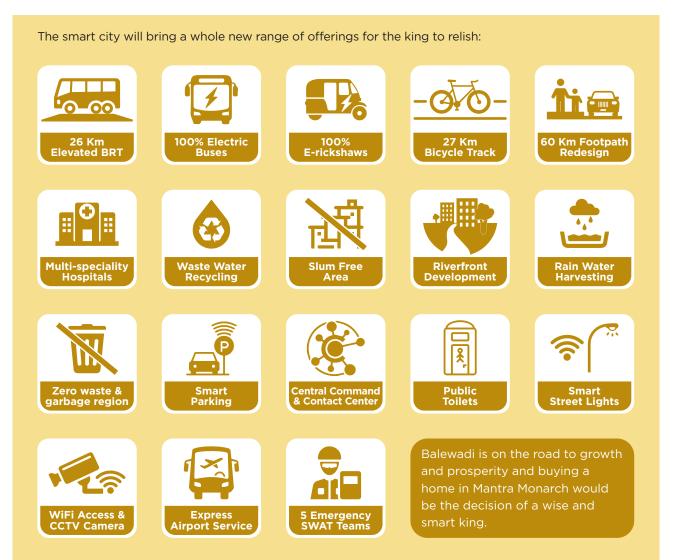

## MANTRA MONARCH -WHERE REGULAR IS AMAZING

Another gem in the King's crown is that Balewadi, Baner and Aundh have been named as the first smart city of India. Balewadi will look at solving infrastructure issues faced by other cities in the country, making Balewadi a future-ready city. Enhancing the neighbourhood through beautification, cleaning and making it greener. 900 acres of land in and around Balewadi will be developed making it ready to take on any challenges in the future and will be ready to serve a population base of 40,000 to 1,60,000 people.