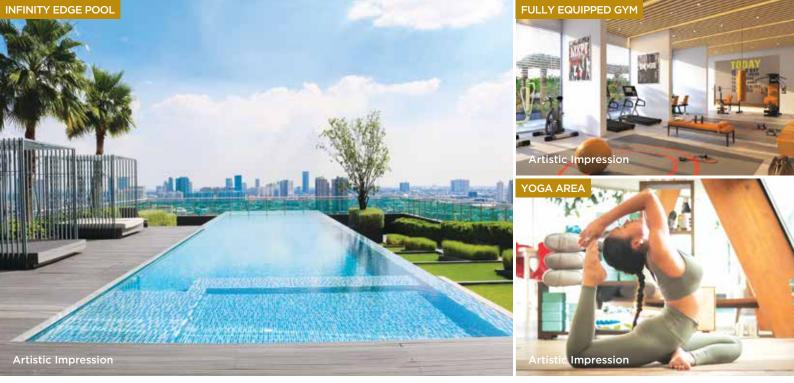

# AMENITIES FOR A ROYAL VACATION AT HOME

- SWIMMING POOL
- iP **KIDS POOL**
- CLUBHOUSE / MULTIPURPOSE HALL
- GYMNASIUM
  - 9 YOGA AREA
  - CHILDRENS PLAY AREA
- MULTIPURPOSE COURT ₽∮€
  - ENTRANCE GATE
- A B C CRÈCHE
  - INDOOR GAMES
- CO-WORKING AREA
- PARTY LAWN
  - **BUS DROP-OFF POINT**