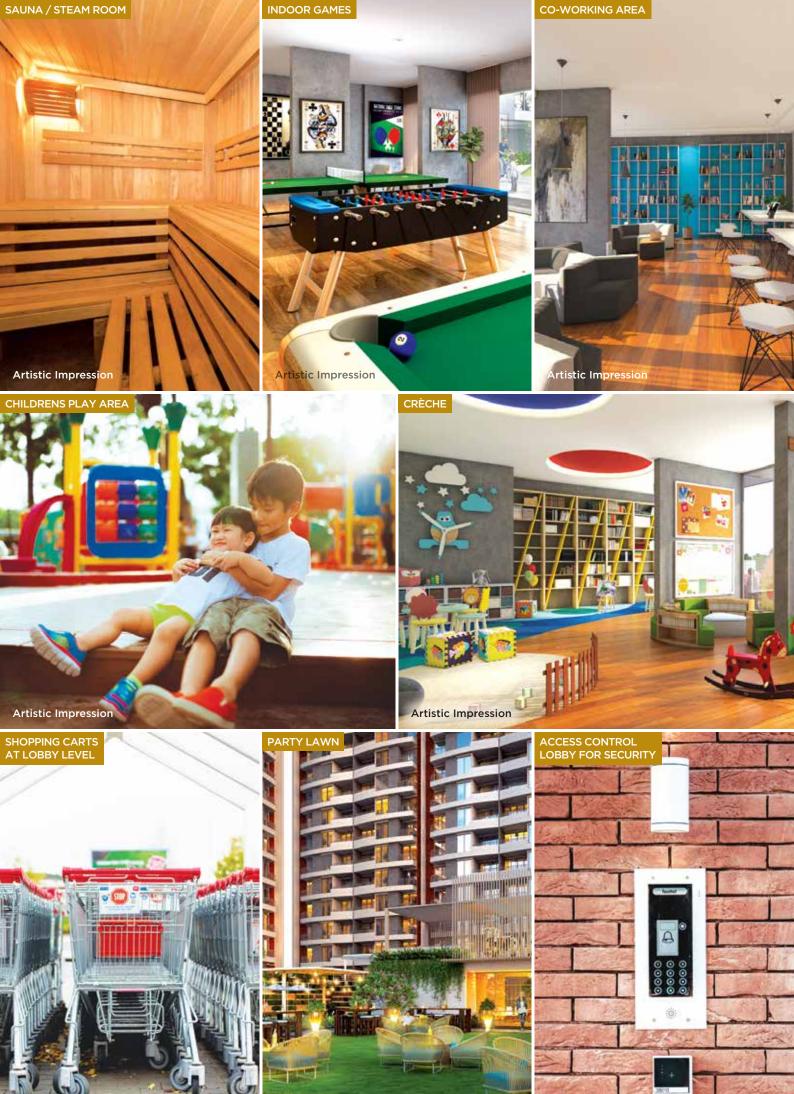

# AMENITIES FOR A ROYAL VACATION AT HOME

- SWIMMING POOL
- iP **KIDS POOL**
- CLUBHOUSE / MULTIPURPOSE HALL
- GYMNASIUM
  - 9 YOGA AREA
  - CHILDRENS PLAY AREA
- MULTIPURPOSE COURT ₽∮€
  - ENTRANCE GATE
- A B C CRÈCHE
  - INDOOR GAMES
- CO-WORKING AREA
- PARTY LAWN
  - **BUS DROP-OFF POINT**

Mantra Monarch includes all the amenities befitting the King and more. Enough to ensure that your home feels like a royal vacation!

SAUNA ROOM

STEAM ROOM

- BARBEQUE AREA
- SOCIETY OFFICE ROOM
- LOADING TROLLEYS AT LOBBY LEVEL - 2 PER BUILDING
- SHOPPING CARTS AT LOBBY LEVEL - 3 PER BUILDING

RAMPS IN LOBBY FOR SENIOR CITIZENS & SPECIALLY ABLED

ORGANIC WASTE CONVERTER

INTERCOM FACILITY BETWEEN APARTMENT - LOBBY -SECURITY GATE

ACCESS CONTROL LOBBY FOR SECURITY

Artistic Impression

Artistic Impression